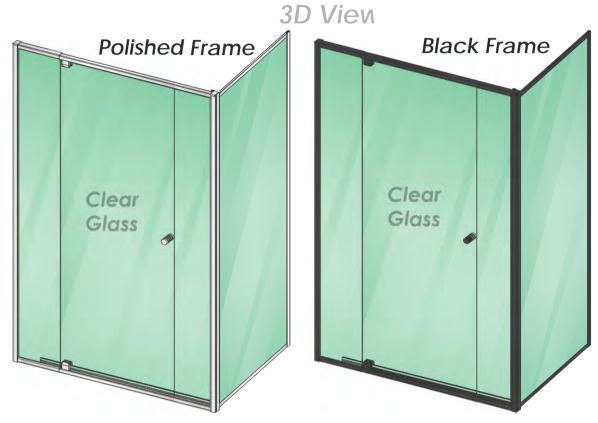

# frameless architectural glass and hardware EDEN CENTRE OOR SQUARE

### **Eden Square Series**

Top View

### Versatility

The square series of our Eden range, utilises the same adjustable front, from our in-line system, and additionally uses an adjustable return panel to create a contemporary glass corner design.