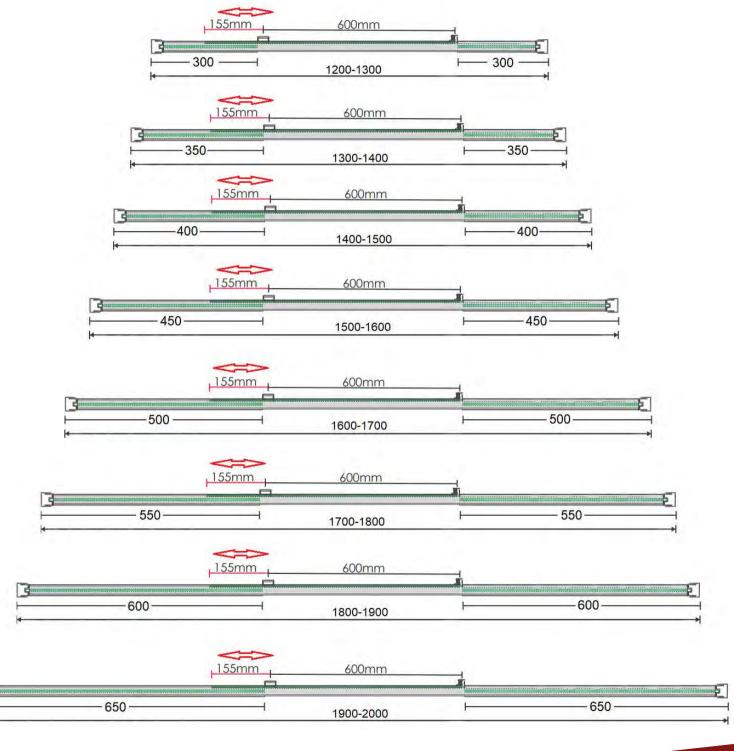

## **Inline** Available Configurations

As shown in the diagram below, the panel before the pivot of the door, slides along the rail, allowing you to fully control where the frame starts and finishes, with 80mm of adjustment! The outer clips are also adjustable, so if you're looking for a little more wiggle room, then we've got you covered!