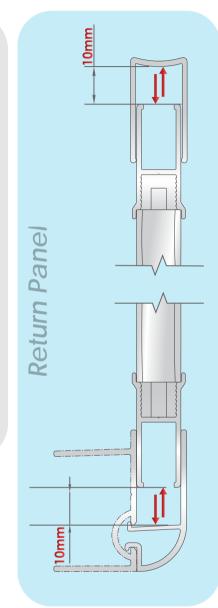

The return panel works similarly, and allows for adjustment of 20mm, 10mm on each end! The square series return panel range is one of our larger selections and offers 22 different sizes to choose from!