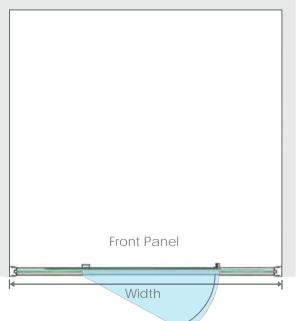

## **Inline** Available Configurations

As shown in the diagram below, the panel before the pivot of the door, slides along the rail, allowing you to fully control where the frame starts and finishes, with 80mm of adjustment! The outer clips are also adjustable, so if you're looking for a little more wiggle room, then we've got you covered!