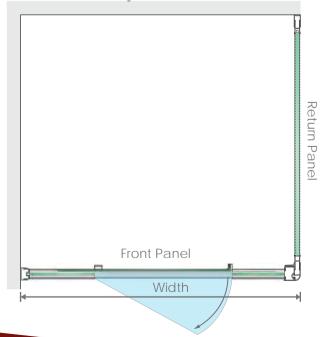

### Adjustability

### Versatility

The square series of our Eden range, utilises the same adjustable front, from our in-line system, and additionally uses an adjustable return panel to create a contemporary glass corner design.

As shown in the diagram below, the panel before the pivot of the door, slides along the rail, allowing you to fully control where the frame starts and finishes, with 80mm of adjustment! The outer clips are also adjustable, so if you're looking for a little more wiggle room, then we've got you covered!