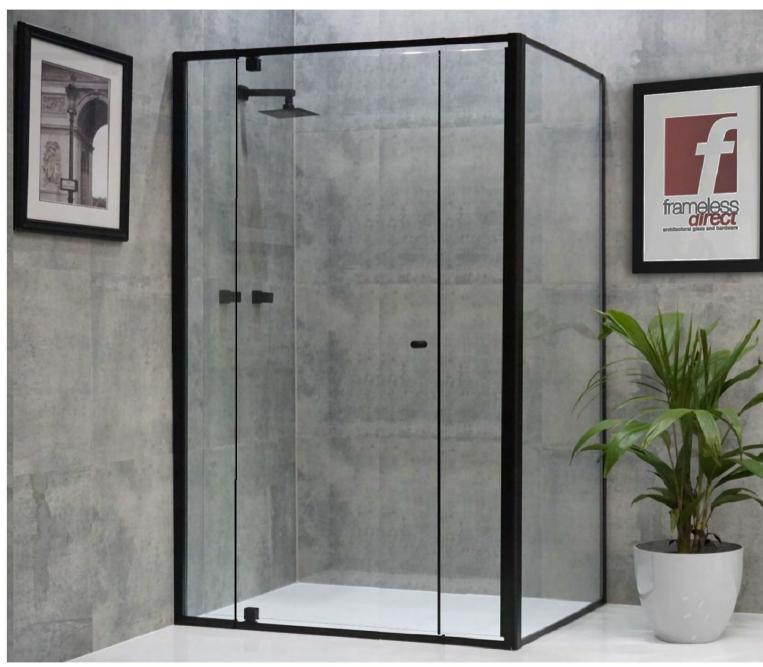

# frameless EDEN CENTRE DOOR IN-LINE

### Eden Centre Door In-Line Series





## **Inline** Available Configurations





# frameless architectural glass and hardware EDEN CENTRE OOR SQUARE

### **Eden Square Series**



Top View



# **Square** Available Configurations











### Adjustability

### Versatility

The square series of our Eden range, utilises the same adjustable front, from our in-line system, and additionally uses an adjustable return panel to create a contemporary glass corner design.

As shown in the diagram below, the panel before the pivot of the door, slides along the rail, allowing you to fully control where the frame starts and finishes, with 80mm of adjustment! The outer clips are also adjustable, so if you're looking for a little more wiggle room, then we've got you covered!

The return panel works similarly, and allows for adjustment of 20mm, 10mm on each end! The square series return panel range is one of our larger selections and offers 22 different sizes to choose from!

See the next page to view our entire range of Eden Retu