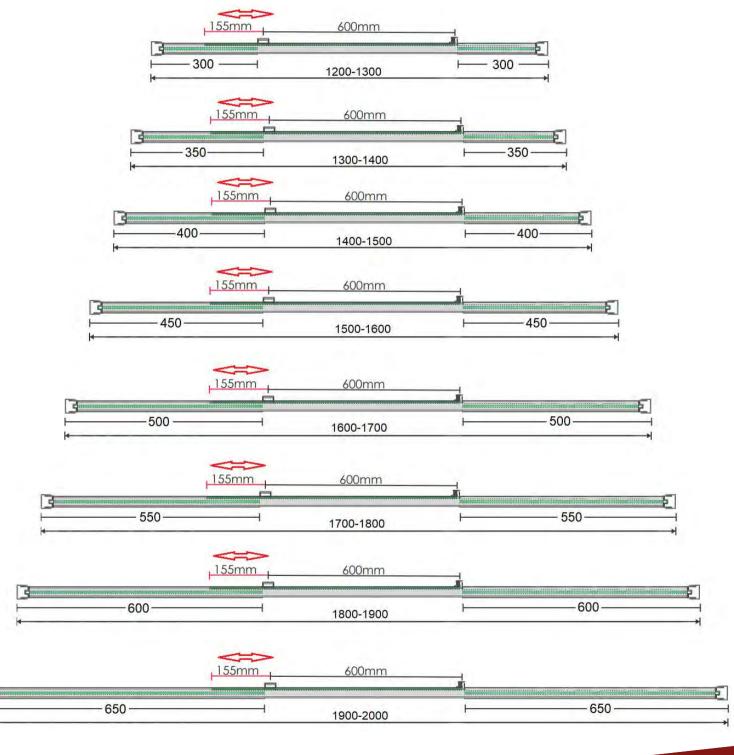

## **Inline** Available Configurations

As shown in the diagram below, the panel before the pivot of the door, slides along the rail, allowing you to fully control where the frame starts and finishes, with 80mm of adjustment! The outer clips are also adjustable, so if you're looking for a little more wiggle room, then we've got you covered!