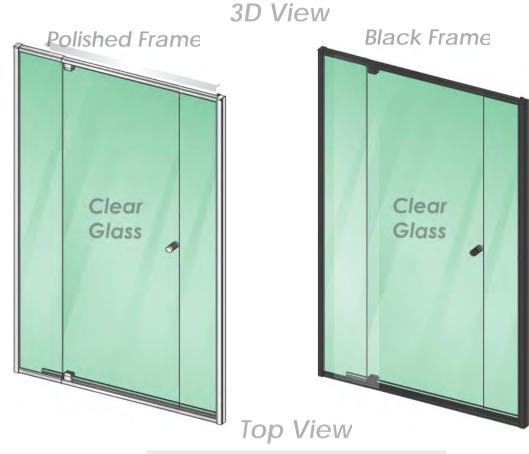

# frameless EDEN CENTRE DOOR IN-LINE

### Eden Centre Door In-Line Series





## **Inline** Available Configurations





# frameless architectural glass and hardware EDEN CENTRE OOR SQUARE

### **Eden Square Series**



Top View



# **Square** Available Configurations











### Adjustability

### Versatility

The square series of our Eden range, utilises the same adjustable front, from our in-line system, and additionally uses an adjustable return panel to create a contemporary glass corner design.

As shown in the diagram below, the panel before the pivot of the door, slides along the rail, allowing you to fully control where the frame starts and finishes, with 80mm of adjustment! The outer clips are also adjustable, so if you're looking for a little more wiggle room, then we've got you covered!

The return panel works similarly, and allows for adjustmen