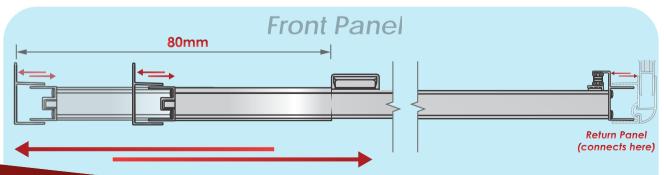

As shown in the diagram below, the panel before the pivot of the door, slides along the rail, allowing you to fully control where the frame starts and finishes, with 80mm of adjustment! The outer clips are also adjustable, so if you're looking for a little more wiggle room, then we've got you covered!