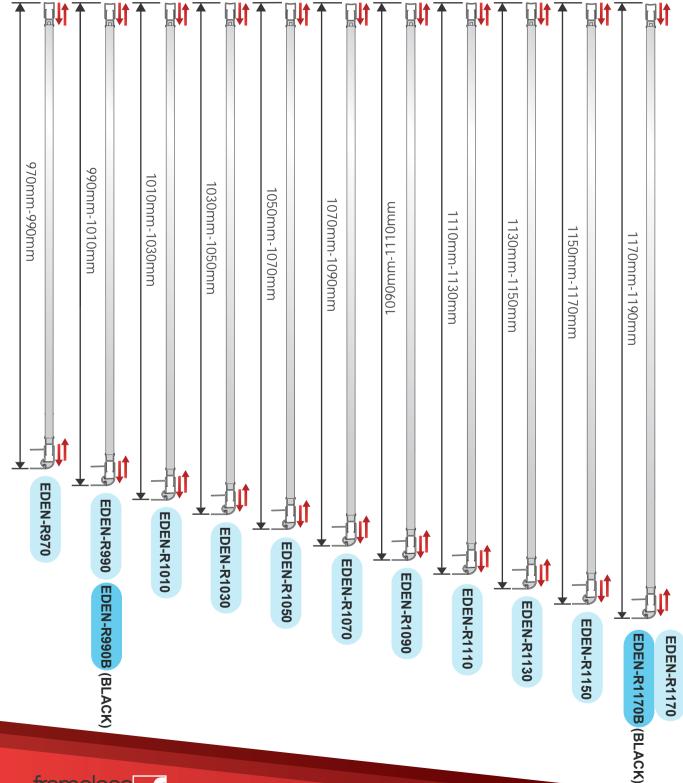

### Eden Return Panel Size Range

**Return Panels** 

### Eden Return Panel Size Range

Return Panels (cont.)